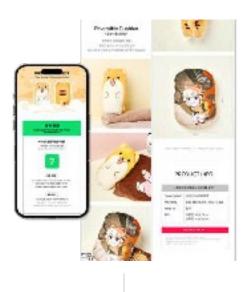

## 신세계 X 리바이스\_리사이클링 푸빌라 인형

위탁받아 자체공장에서 생산한 제품입니다.

\*발주액 : 약 2천

\*발주액 : 약 2억

의뢰를 받아 상품 디자인부터 개발, 제조한제품 입니다.

신세계 X 랜더스\_아구코스튬 푸빌라 인형 2종