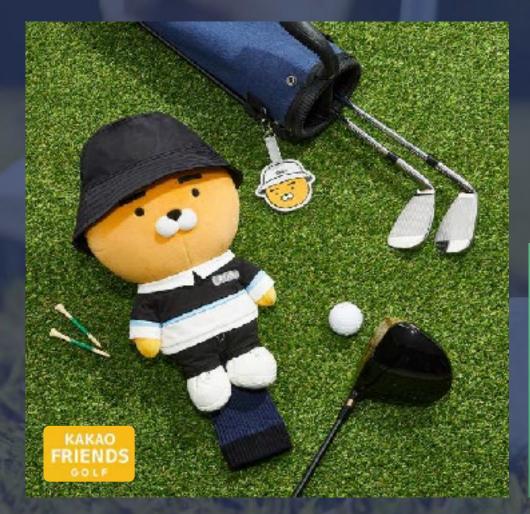

## KAKAO FRIENDS\_ 베이직 골프 티키퍼 시리즈

라이언 / 어피치 / 무지 / 춘식이 / 네오 / 프로도 / 튜브 / 콘 크리스마스 티 키퍼 시리즈 2종

위탁받아 자체공장에서 생산한 제품입니다.