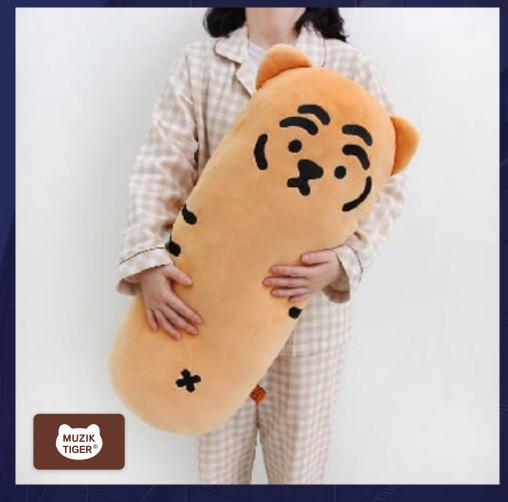

## SAMLIP\_삼립호빵 단팥 핸드워머쿠션 위탁받아 자체공장에서 생산한 제품입니다.

위탁받아 자체공장에서 생산한 제품입니다.

무직타이거\_ 풍량이 바디필로우

(23)

3