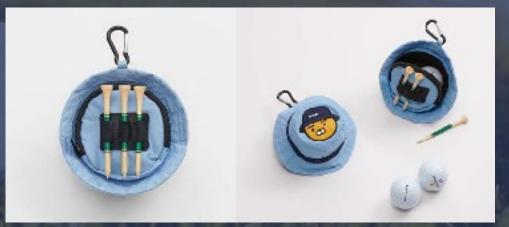

## KAKAO FRIENDS\_ 베이직 골프 티키퍼 시리즈

라이언 / 어피치 / 무지 / 춘식이 / 네오 / 프로도 / 튜브 / 콘 크리스마스 티 키퍼 시리즈 2종

위탁받아 자체공장에서 생산한 제품입니다.