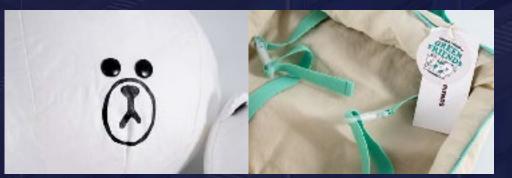

## LINE FREINDS\_GO GREEN AL

친환경 소재(타이벡)로 인형 제작되었습니다.

위탁받아 자체공장에서 생산한 제품입니다.

\*발주액 : 약 2억(23년도)

위탁받아 자체공장에서 생산한 제품입니다.

위탁받아 자체공장에서 생산한 제품입니다.