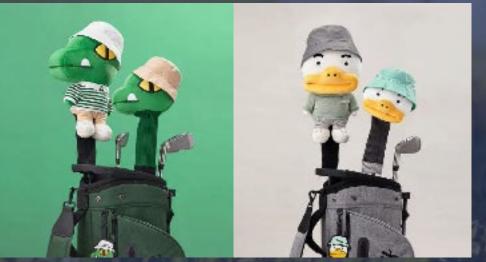

## KAKAO FRIENDS\_ 베이직 골프 티키퍼 시리즈

라이언 / 어피치 / 무지 / 춘식이 / 네오 / 프로도 / 튜브 / 콘 크리스마스 티 키퍼 시리즈 2종

위탁받아 자체공장에서 생산한 제품입니다.