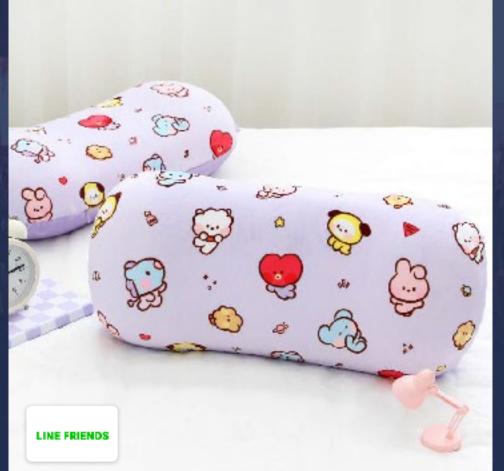

## 라인프렌즈\_ BT21 미니니 땅콩메모리폼 베개 위탁받아 자체공장에서 생산한 제품입니다.

라이선스 계약 상품으로 상품 기획, 디자인 및 개발, 제조한 제품 입니다.

라이선스 계약 상품으로 상품 기획, 디자인 및 개발, 제조한 제품 입니다.