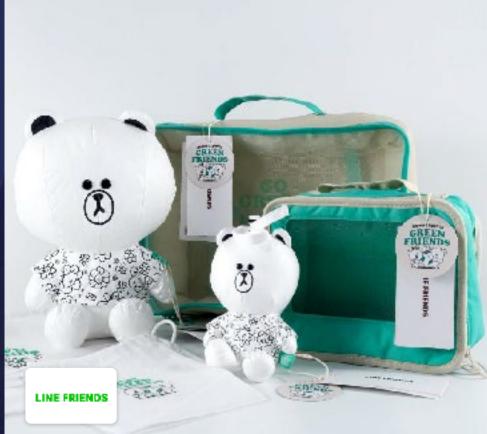

## LINE FREINDS\_GO GREEN AL

친환경 소재(타이벡)로 인형 제작되었습니다.

위탁받아 자체공장에서 생산한 제품입니다.

\*발주액 : 약 2억(23년도)

위탁받아 자체공장에서 생산한 제품입니다.

위탁받아 자체공장에서 생산한 제품입니다.