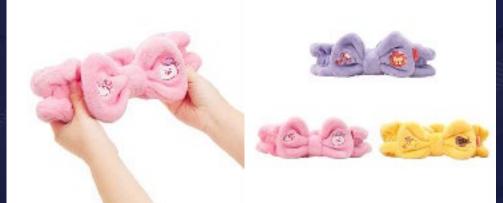

## LINE FREINDS\_ROY6 파자마 헤어밴드

위탁받아 자체공장에서 생산한 제품입니다.

\*발주액 : 약 4억(22년도)

## LINE FREINDS\_ROY6 ୱଳ ପର୍ଷ

위탁받아 자체공장에서 생산한 제품입니다.

\*발주액 : 약 4억(22년도)

## LINE FREINDS\_ROY6 헤어 클립

위탁받아 자체공장에서 생산한 제품입니다.

\*발주액 : 약 4억(22년도)