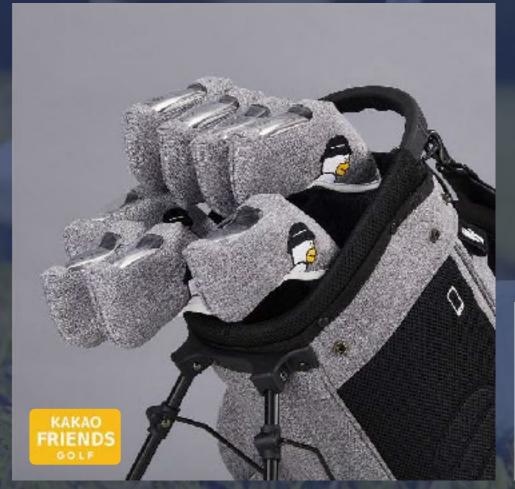

## KAKAO FRIENDS\_ 베이직 골프 티키퍼 시리즈

라이언 / 어피치 / 무지 / 춘식이 / 네오 / 프로도 / 튜브 / 콘 크리스마스 티 키퍼 시리즈 2종

위탁받아 자체공장에서 생산한 제품입니다.