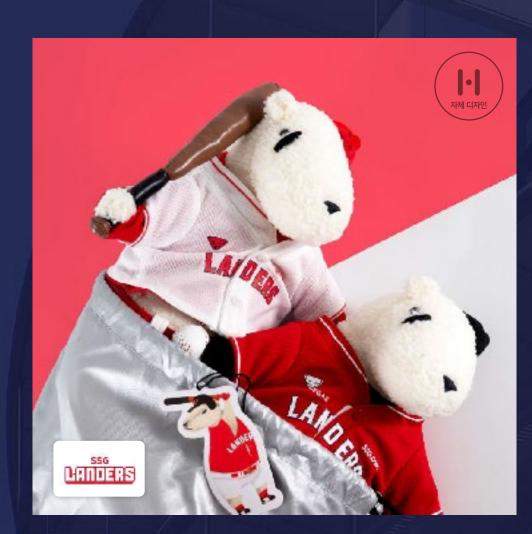

## 신세계 X 리바이스\_리사이클링 푸빌라 인형

위탁받아 자체공장에서 생산한 제품입니다.

\*발주액 : 약 2천

\*발주액 : 약 2억

의뢰를 받아 상품 디자인부터 개발, 제조한제품 입니다.

신세계 X 랜더스\_아구코스튬 푸빌라 인형 2종