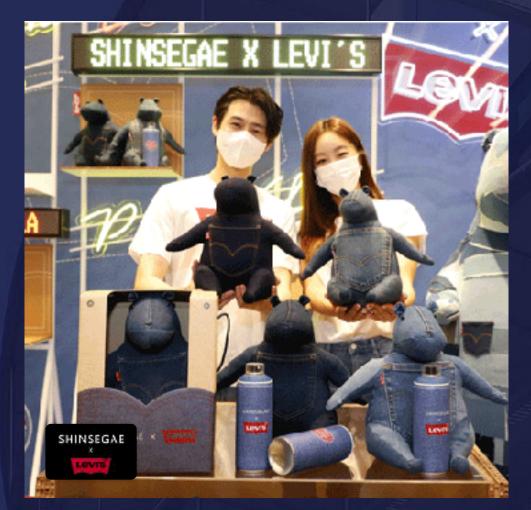

## 신세계 X 리바이스\_리사이클링 푸빌라 인형

위탁받아 자체공장에서 생산한 제품입니다.

\*발주액 : 약 2천

\*발주액 : 약 2억

의뢰를 받아 상품 디자인부터 개발, 제조한제품 입니다.

신세계 X 랜더스\_아구코스튬 푸빌라 인형 2종