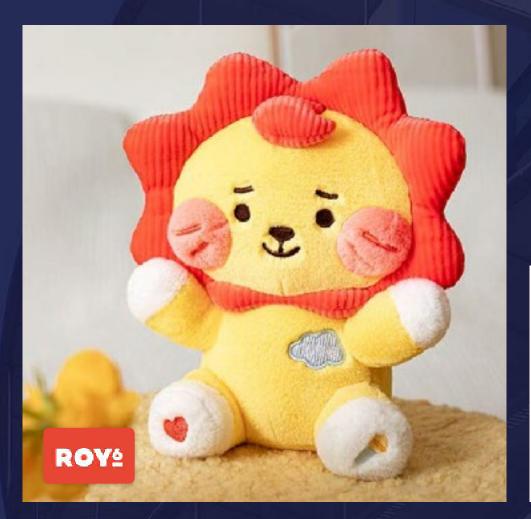

## LINE FREINDS\_GO GREEN AL

친환경 소재(타이벡)로 인형 제작되었습니다.

위탁받아 자체공장에서 생산한 제품입니다.

\*발주액 : 약 2억(23년도)

위탁받아 자체공장에서 생산한 제품입니다.

위탁받아 자체공장에서 생산한 제품입니다.