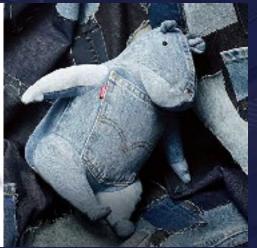

## 신세계 X 리바이스\_리사이클링 푸빌라 인형

위탁받아 자체공장에서 생산한 제품입니다.

\*발주액 : 약 2천

\*발주액 : 약 2억

의뢰를 받아 상품 디자인부터 개발, 제조한제품 입니다.

신세계 X 랜더스\_아구코스튬 푸빌라 인형 2종